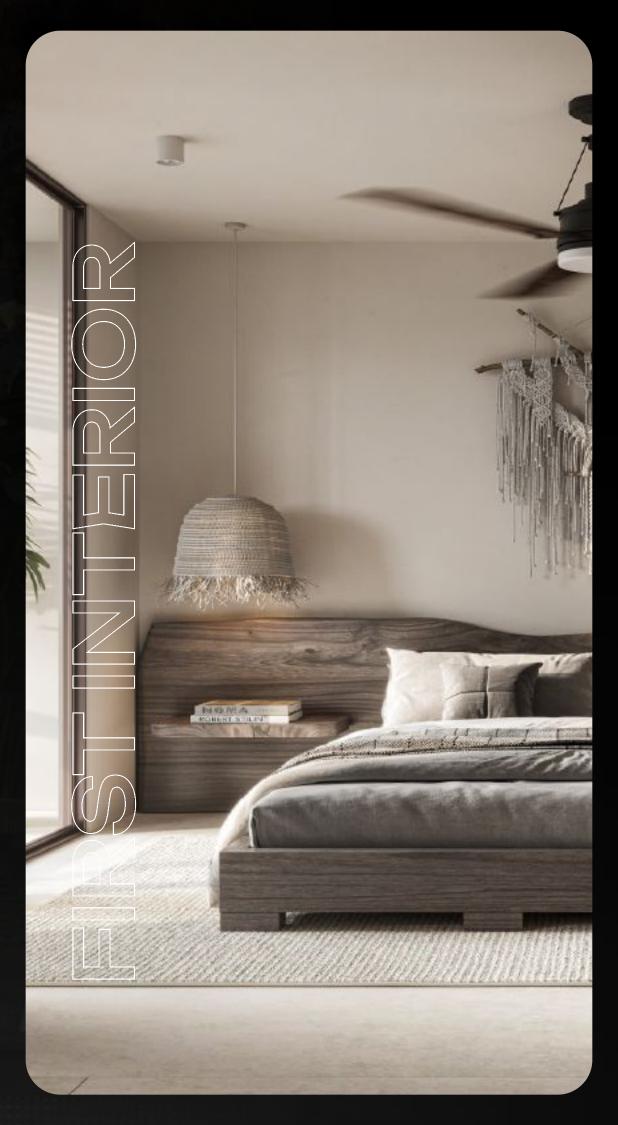

DARK DESIGN

BRIGHT DESIGN

## APARTMENTS 40 m<sup>2</sup>

FURNITURE PLAN 2 FLOOR

PANORAMIC VIEW FROM THE WINDOWS OF THE PICTURESQUE NATURE OF BALI. THE INTERIOR IS THOUGHT OUT TO THE SMALLER DETAILS.

THE BEST HOUSEHOLD APPLIANCES, FURNITURE, DISHES AND TEXTILES