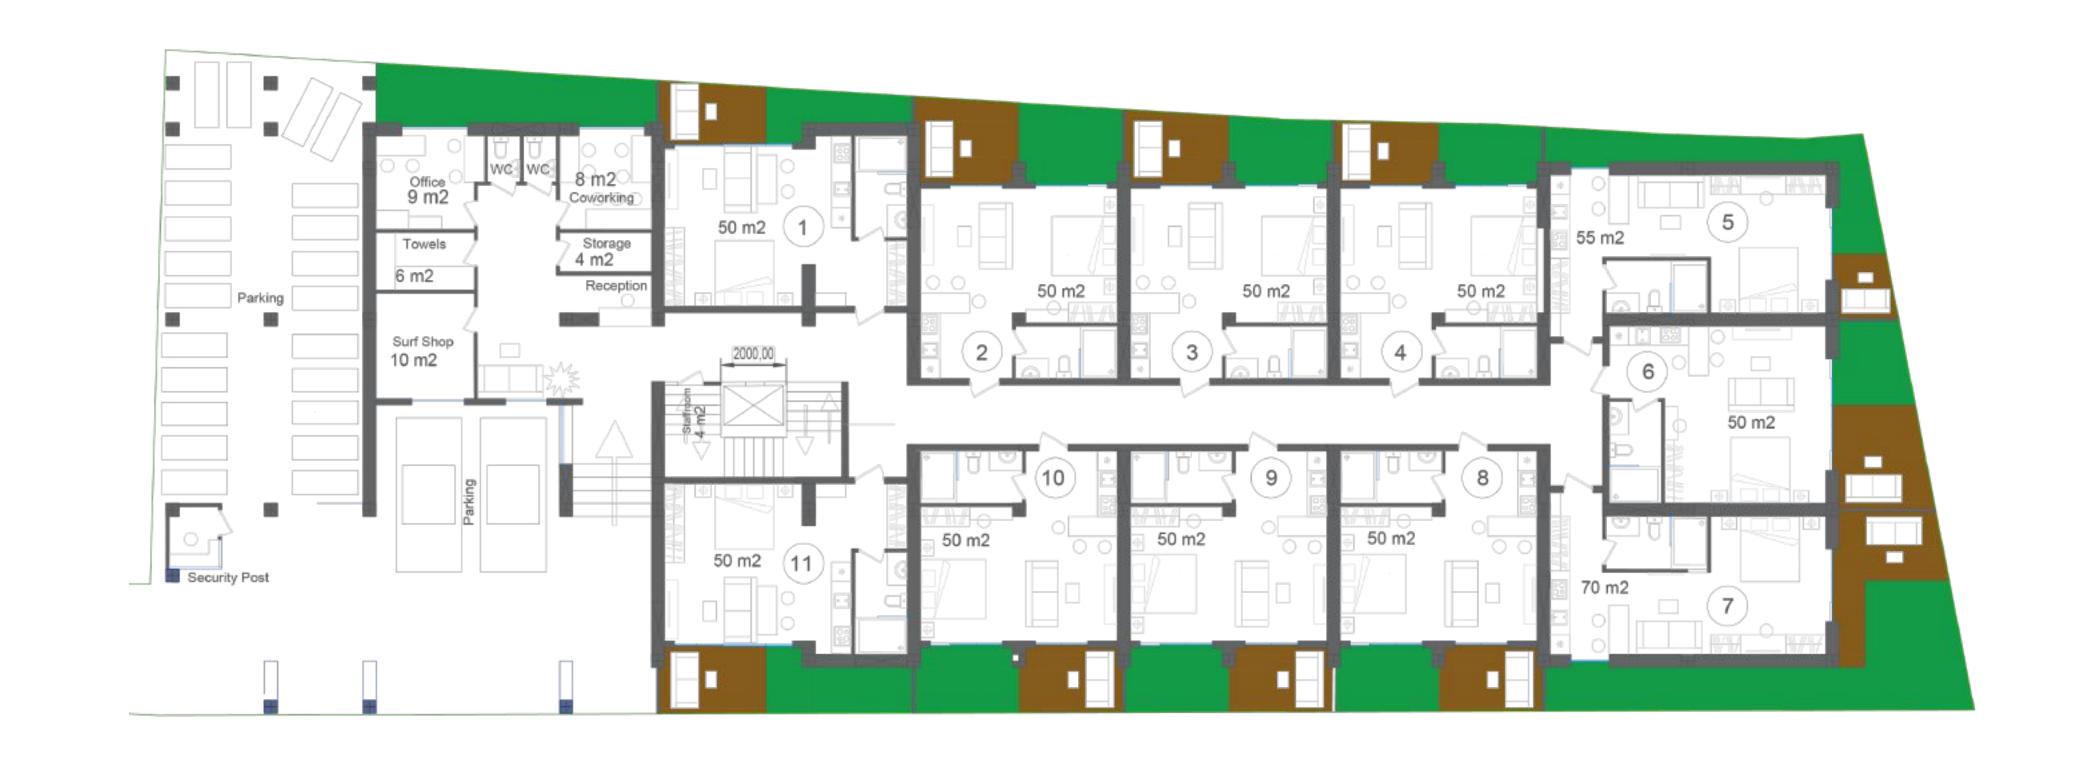

### GENERAL PLAN

After completion of construction, the actual area may have a slight discrepancy, not more than 3% of the area specified in the project documentation.

After completion of construction, the actual area may have a slight discrepancy, not more than 3% of the area specified in the project documentation.