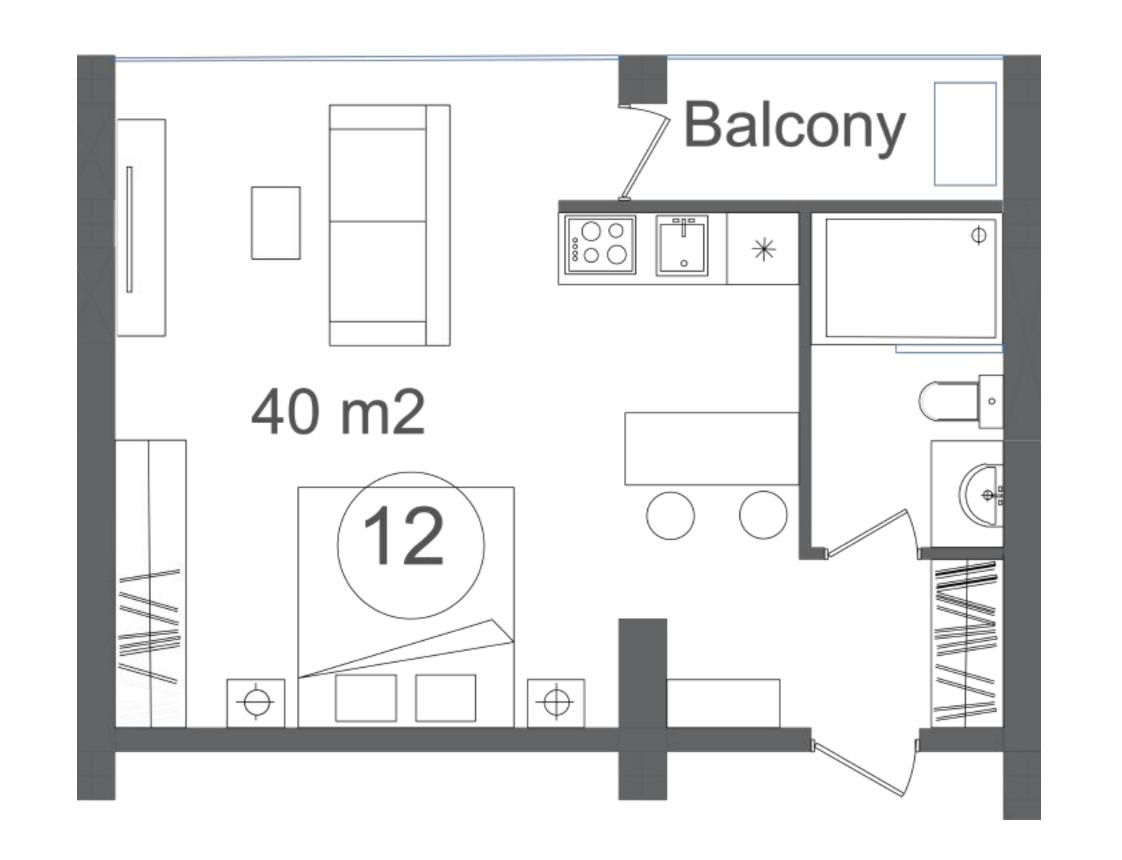

## APARTMENTS 40 m<sup>2</sup>

FURNITURE PLAN 2 FLOOR

PANORAMIC VIEW FROM THE WINDOWS OF THE PICTURESQUE NATURE OF BALI. THE INTERIOR IS THOUGHT OUT TO THE SMALLER DETAILS.

THE BEST HOUSEHOLD APPLIANCES, FURNITURE, DISHES AND TEXTILES

After completion of construction, the actual area may have a slight discrepancy, not more than 3% of the area specified in the project documentation.